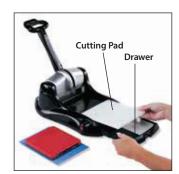

## **AllStar**<sup>™</sup>Cutting Pad

★ After prolonged use, the Cutting Pad tends to wear out and you may experience inconsistent cutting. Periodically flipping over the Cutting Pad will reduce wear.

- ★ Store the Cutting Pad in the front drawer.
- ★ Depending on use, replace the Cutting Pad after six months.