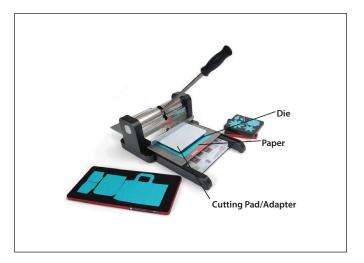

## Prestige<sup>™</sup> Adapter Pad

★ The Prestige "Adapter Pad allows both Ellison AllStar" and Sizzix Bigz" Dies to be used with the Prestige Pro, Prestige Select and XL LetterMachine.

★ Place Prestige<sup>™</sup> Adapter Pad on top of the Prestige Cutting or Crease Pad. Place paper on top of Adapter Pad. Place die, blade side down, on top of material to be cut.