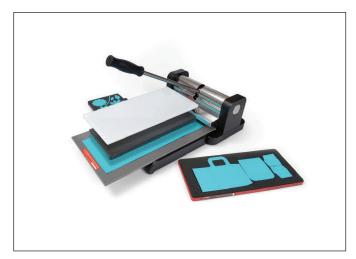

Use your Bigz™ and AllStar™ Dies in your Prestige™ Machine.

## Ellison AllStar

AllStar™Machine Cutting Pad / Prestige™Machines Adapter Pad

## **AllStar**<sup>™</sup>Cutting Pad



★ After prolonged use, the Cutting Pad tends to wear out and you may experience inconsistent cutting. Periodically flipping over the Cutting Pad will reduce wear.



- ★ Store the Cutting Pad in the front drawer.
- ★ Depending on use, replace the Cutting Pad after six months.

## Prestige<sup>™</sup> Adapter Pad



★ The Prestige "Adapter Pad allows both Ellison AllStar" and Sizzix Bigz" Dies to be used with the Prestige Pro, Prestige Select and XL LetterMachine.



★ Place Prestige<sup>™</sup> Adapter Pad on top of the Prestige Cutting or Crease Pad. Place paper on top of Adapter Pad. Place die, blade side down, on top of material to be cut.

E-Complete LLC \* 1482 Linda Way Sparks NV 89431

Toll-Free: 877-4 DIE CUT (877-434-3288) \* Fax: 775-358-0736 or 844-358-0736