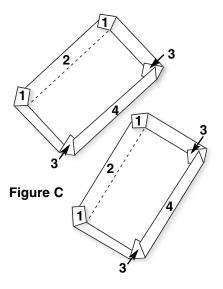

- **4.** Assemble the Box top and Box bottom by gluing tabs to inside of sides (1 to 2 & 3 to 4) (Figure C).
- **5.** To complete Box place top on bottom (Figure D).

Fold all four sides on dotted lines as shown (Figure B).