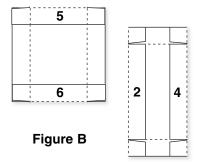

- **4.** Assemble the Box top and Box bottom by gluing tabs to inside of sides (1 to 2 & 3 to 4) (Figure C).
- **5.** To complete Box place top on bottom (Figure D).

Fold all four sides on dotted lines as shown (Figure B).