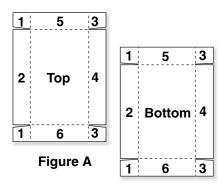

## Box #9 & Box #16

- 1. Die-cut Box #9 or Box #16 top and bottom from material of your choice using an Ellison® machine (Figure A).
- It may be easier to decorate with a personalized design or greeting while the Box is still flat (paying attention to which piece is the top and bottom).