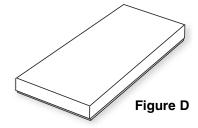

- **4.** Assemble the Box top and Box bottom by gluing tabs to inside of sides (1 to 2 & 3 to 4) (Figure C).
- **5.** To complete Box place top on bottom (Figure D).

Fold all four sides on dotted lines as shown (Figure B).