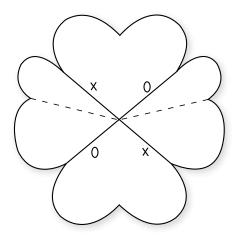

## Card, Heart Fold-Up

Figure A

Figure B

- 1. Die-cut Heart Fold-Up Card from cardstock or other paper.
- **2.** Bend a mountain fold on the perforated or crease lines through the center of the Hearts and release the fold (Figure A).
- **3.** Bend valley folds on the lines between the Hearts (lines XX and OO) and release the folds (Figure A).
- 4. Push the two folded Hearts towards the center and fold (Figure B).
- XL Card fits in A2 envelope. See Catalog or Ellison.com for complete listing.