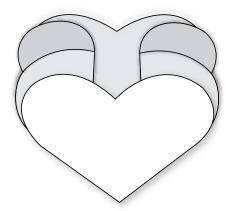

## Card, Heart Fold-Up

Figure A

Figure B

- 1. Die-cut Heart Fold-Up Card from cardstock or other paper.
- **2.** Bend a mountain fold on the perforated or crease lines through the center of the Hearts and release the fold (Figure A).
- **3.** Bend valley folds on the lines between the Hearts (lines XX and OO) and release the folds (Figure A).
- 4. Push the two folded Hearts towards the center and fold (Figure B).
- XL Card fits in A2 envelope. See Catalog or Ellison.com for complete listing.