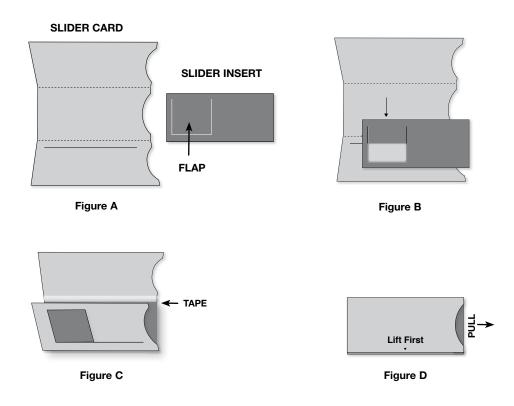

## Card, Slider (2 Die Design)

- 1. Die-cut the Slider Card Set from cardstock or other paper (Figure A). The Card die is extra long and requires three cuts in the machine (die is aligned with the back edge of the machine, centered in the machine and aligned with the front edge of the machine).
- 2. Slip the Slider Insert flap into the slit in the bottom panel of the Slider Card (Figure B).
- **3.** Fold bottom panel up and tape at top of panel (Figure C).
- 4. Fold the top panel down (Figure D).