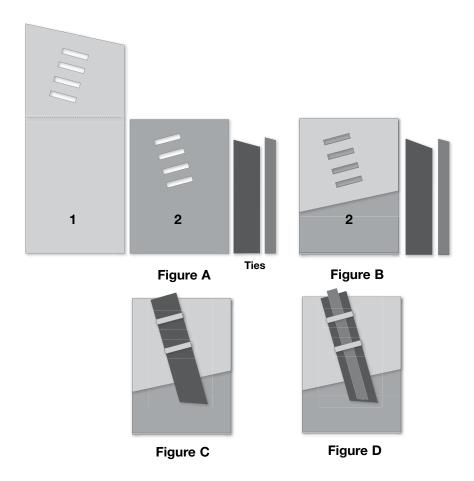

## Card, Slotted (2 Die Design)

- 1. Die-cut XL Slotted Card, from contrasting colors of cardstock or other paper so both ties and parts 1 and 2 can be assembled (Figure A).
- 2. Fold part 1 on the perforated or crease line. Insert part 2 and align rectangle slots (Figure B).
- **3.** Thread the thicker tie through the slots (Figure C).
- **4.** To complete the Card, thread the thinner tie through the slots on top of the thicker tie (Figure D).
- Fits in A6 envelope. See Catalog or Ellison.com for complete listing.