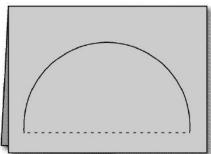

## Card, Diorama Arch

- Die-cut the Diorama Arch Card from material of your choice using an Ellison® machine.
- 2. Fold Card in half (Figure A).
- Fold inside of Arch at dotted line towards back.