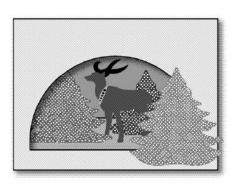

## Figure B

- Decorate Card with die-cuts and stickers as desired (Figure C).
- Finished size is 6<sup>1</sup>/<sub>4</sub>" x 4<sup>5</sup>/<sub>8</sub>" which fits Ellison's A6 Envelope 13224.
- Use for holidays, birthdays and special occasions.