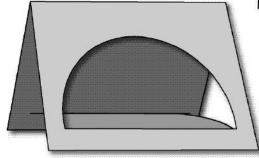

## Figure A

- **4.** Slide inside of Arch into slit in back panel (Figure B).
- Adjust to desired depth of Diorama.