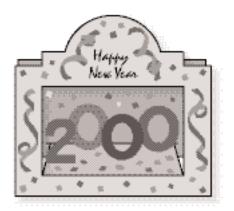

## Card, Diorama Stage

- 1. Die-cut the Diorama Stage card.
- **2.** Fold Card in half along dotted lines (Figure A).
- **3.** Fold inside panel at dotted line towards back.

**Figure B** 

- 6. Decorate Card with die-cuts and stickers as desired (Figure C).
- Fits Ellison's A6 Envelope, 13224 or a standard A6 envelope.
- Use for holidays, birthdays and special occasions.