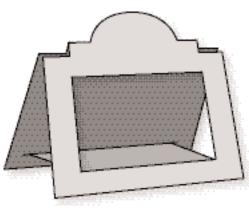

## Card, Diorama Stage

- 1. Die-cut the Diorama Stage card.
- **2.** Fold Card in half along dotted lines (Figure A).
- **3.** Fold inside panel at dotted line towards back.

**Figure B** 

- 6. Decorate Card with die-cuts and stickers as desired (Figure C).
- Fits Ellison's A6 Envelope, 13224 or a standard A6 envelope.
- Use for holidays, birthdays and special occasions.

Figure A

- **4.** Slide panel into slit in back panel (Figure B).
- 5. Adjust to desired depth of Diorama.

Corporate Headquarters 25862 Commercentre Drive Lake Forest, CA 92630-8804 USA 800.253.2238 • ellison.com